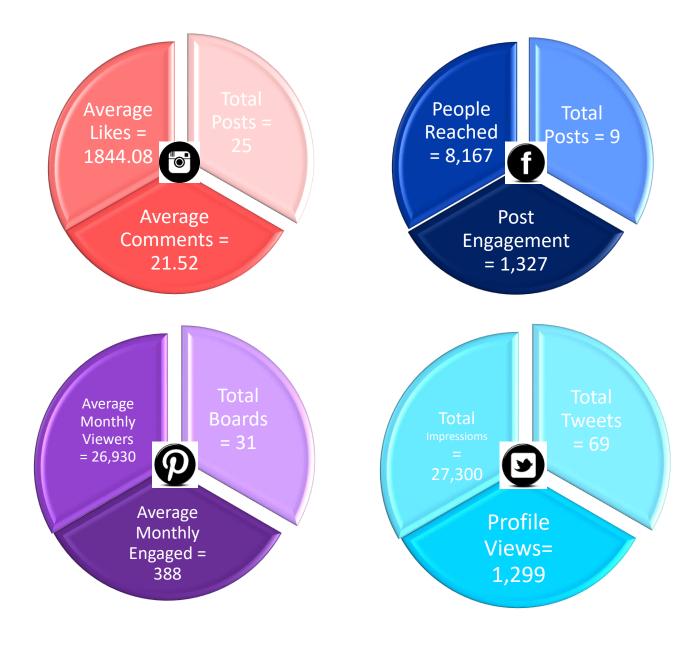

, France, Philippines and Germany, in that order.

## Editorial



Yoga, Fitness, Healthy Eating, SUP, Travel, Mindset, Reviews and Giveaways.

#### Web Traffic

According to our Web Analytics, our bounce rate is 26.46%, unheard of in the media industry.

71.60% is new traffic. The remaining is returning traffic.

We average about 733 visitors per day. That is almost 22,000 visitors over a 30 day period.

We have a fairly even split between readers that access us via desktop and mobile devices.

29.2% of our traffic comes via various social media channels. The remainder comes to us organically, directly or through referrals.

## Social Media



@TryBelleMag on Instagram, Pinterest and Twitter
@S\_H\_E\_L\_L\_E\_Y Our Publisher's Twitter
@TryBelleMagazine on Facebook

## Social Engagement



## Promotional Opportunities

We offer a range of advertising packages that include feature articles, reviews, giveaways, and social media promotion.

Our new platform

The Yoga. Directory launched in 2017 provides additional promotional capabilities.

Reach a targeted niche audience. And let us create your promotional campaign for you. Don't miss out.

Contact

Hello@TryBelleMag.com today!



#### A Few Brands We've Worked With

















Check our Testimonials Page for more...