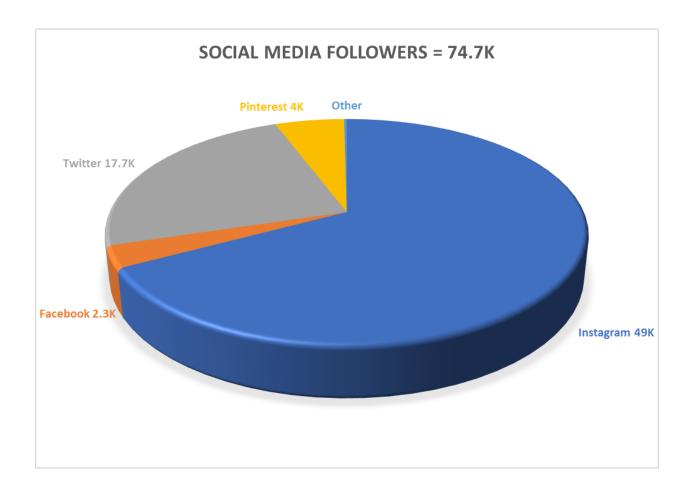

## Social Media

@TryBelleMag on Instagram, Pinterest and Twitter
@S\_H\_E\_L\_L\_E\_Y Our Publisher's Twitter
@TryBelleMagazine on Facebook

## Social Engagement